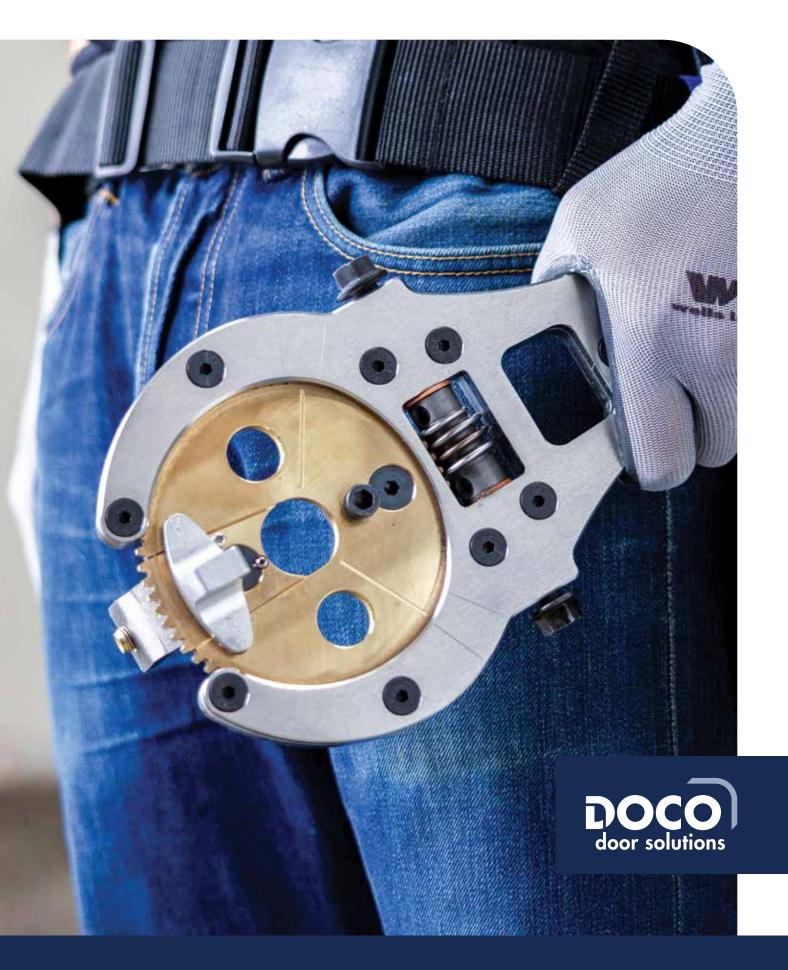

## **Spring Winding** Tools

Efficient spring winding is crucial for safety and productivity. Our Surewinder and Brutewinder tools simplify the process, improving precision and ergonomics while reducing strain. The Surewinder is perfect for residential and light industrial tasks, while the Brutewinder tackles the toughest industrial jobs with higher torque.

These tools feature worm gear technology, which prevents spring back-driving, making them much safer compared to traditional winding bars. Crafted from durable materials, like stainless steel and bronze, they offer long-lasting reliability, reduce manual effort, and enhance overall safety. For easy storage and portability, the tools come in a convenient suitcase.