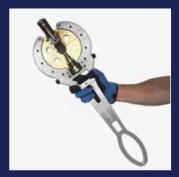

## **Spring Winding** Tools

Efficient spring winding is crucial for safety and productivity. Our Surewinder and Brutewinder tools simplify the process, improving precision and ergonomics while reducing strain. The Surewinder is perfect for residential and light industrial tasks, while the Brutewinder tackles the toughest industrial jobs with higher torque.

These tools feature worm gear technology, which prevents spring back-driving, making them much safer compared to traditional winding bars. Crafted from durable materials, like stainless steel and bronze, they offer long-lasting reliability, reduce manual effort, and enhance overall safety. For easy storage and portability, the tools come in a convenient suitcase.