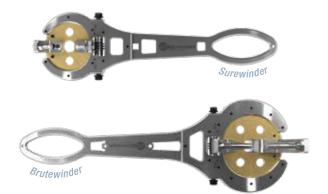

## **Spring Winding** Tools

Efficient spring winding is crucial for safety and productivity. Our Surewinder and Brutewinder tools simplify the process, improving precision and ergonomics while reducing strain. The Surewinder is perfect for residential and light industrial tasks, while the Brutewinder tackles the toughest industrial jobs with higher torque.

Safe and Secure Winding Reduced risks compared to using traditional winding bars.

|                                          | and the second s |                                 |
|------------------------------------------|--------------------------------------------------------------------------------------------------------------------------------------------------------------------------------------------------------------------------------------------------------------------------------------------------------------------------------------------------------------------------------------------------------------------------------------------------------------------------------------------------------------------------------------------------------------------------------------------------------------------------------------------------------------------------------------------------------------------------------------------------------------------------------------------------------------------------------------------------------------------------------------------------------------------------------------------------------------------------------------------------------------------------------------------------------------------------------------------------------------------------------------------------------------------------------------------------------------------------------------------------------------------------------------------------------------------------------------------------------------------------------------------------------------------------------------------------------------------------------------------------------------------------------------------------------------------------------------------------------------------------------------------------------------------------------------------------------------------------------------------------------------------------------------------------------------------------------------------------------------------------------------------------------------------------------------------------------------------------------------------------------------------------------------------------------------------------------------------------------------------------------|---------------------------------|
|                                          | Surewinder                                                                                                                                                                                                                                                                                                                                                                                                                                                                                                                                                                                                                                                                                                                                                                                                                                                                                                                                                                                                                                                                                                                                                                                                                                                                                                                                                                                                                                                                                                                                                                                                                                                                                                                                                                                                                                                                                                                                                                                                                                                                                                                     | Brutewinder                     |
| Max. torque rating                       | 115,8 Nm                                                                                                                                                                                                                                                                                                                                                                                                                                                                                                                                                                                                                                                                                                                                                                                                                                                                                                                                                                                                                                                                                                                                                                                                                                                                                                                                                                                                                                                                                                                                                                                                                                                                                                                                                                                                                                                                                                                                                                                                                                                                                                                       | 285 Nm                          |
| Max. wire thickness                      | 9 mm                                                                                                                                                                                                                                                                                                                                                                                                                                                                                                                                                                                                                                                                                                                                                                                                                                                                                                                                                                                                                                                                                                                                                                                                                                                                                                                                                                                                                                                                                                                                                                                                                                                                                                                                                                                                                                                                                                                                                                                                                                                                                                                           | 12 mm                           |
| Nut for driving                          | 14 mm with a 6-point socket                                                                                                                                                                                                                                                                                                                                                                                                                                                                                                                                                                                                                                                                                                                                                                                                                                                                                                                                                                                                                                                                                                                                                                                                                                                                                                                                                                                                                                                                                                                                                                                                                                                                                                                                                                                                                                                                                                                                                                                                                                                                                                    |                                 |
| Min. clearance area (from shaft to wall) | 64 mm                                                                                                                                                                                                                                                                                                                                                                                                                                                                                                                                                                                                                                                                                                                                                                                                                                                                                                                                                                                                                                                                                                                                                                                                                                                                                                                                                                                                                                                                                                                                                                                                                                                                                                                                                                                                                                                                                                                                                                                                                                                                                                                          | 89 mm                           |
| Suitable spring diameter                 | 51 - 95 mm                                                                                                                                                                                                                                                                                                                                                                                                                                                                                                                                                                                                                                                                                                                                                                                                                                                                                                                                                                                                                                                                                                                                                                                                                                                                                                                                                                                                                                                                                                                                                                                                                                                                                                                                                                                                                                                                                                                                                                                                                                                                                                                     | 51 - 152 mm                     |
| Suitable shaft diameter                  | 25,4 mm (1")                                                                                                                                                                                                                                                                                                                                                                                                                                                                                                                                                                                                                                                                                                                                                                                                                                                                                                                                                                                                                                                                                                                                                                                                                                                                                                                                                                                                                                                                                                                                                                                                                                                                                                                                                                                                                                                                                                                                                                                                                                                                                                                   | 25,4 mm (1") & 31,75 mm (1,25") |
| Weight                                   | 3,4 kgs                                                                                                                                                                                                                                                                                                                                                                                                                                                                                                                                                                                                                                                                                                                                                                                                                                                                                                                                                                                                                                                                                                                                                                                                                                                                                                                                                                                                                                                                                                                                                                                                                                                                                                                                                                                                                                                                                                                                                                                                                                                                                                                        | 5 kgs                           |
| Size of tool                             | 533 x 152 x 89 mm                                                                                                                                                                                                                                                                                                                                                                                                                                                                                                                                                                                                                                                                                                                                                                                                                                                                                                                                                                                                                                                                                                                                                                                                                                                                                                                                                                                                                                                                                                                                                                                                                                                                                                                                                                                                                                                                                                                                                                                                                                                                                                              | 625 x 206 x 127 mm              |
| Material                                 | 304 stainless steel & bronze                                                                                                                                                                                                                                                                                                                                                                                                                                                                                                                                                                                                                                                                                                                                                                                                                                                                                                                                                                                                                                                                                                                                                                                                                                                                                                                                                                                                                                                                                                                                                                                                                                                                                                                                                                                                                                                                                                                                                                                                                                                                                                   |                                 |