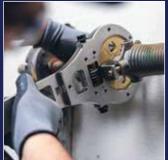

## **Spring Winding** Tools

Efficient spring winding is crucial for safety and productivity. Our Surewinder and Brutewinder tools simplify the process, improving precision and ergonomics while reducing strain. The Surewinder is perfect for residential and light industrial tasks, while the Brutewinder tackles the toughest industrial jobs with higher torque.

These tools feature worm gear technology, which prevents spring back-driving, making them much safer compared to traditional winding bars. Crafted from durable materials, like stainless steel and bronze, they offer long-lasting reliability, reduce manual effort, and enhance overall safety. For easy storage and portability, the tools come in a convenient suitcase.