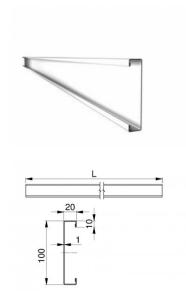

## 23400-6000

Lintel profile HOME-REN H=100 mm L= 6000 mm, RAL9016

| Unit        | Piece |
|-------------|-------|
| Box         | 10    |
| Pallet      | 100   |
| Weight (kg) | 7.63  |

## **Technical information**

| Height (mm)    | 100              |
|----------------|------------------|
| Residential    | ✓                |
| HOME-R         | ✓                |
| HOME-X         | ✓                |
| Length (mm)    | 6000             |
| Material       | Galvanized steel |
| Thickness (mm) | 1.00             |
| RAL color      | RAL9016          |