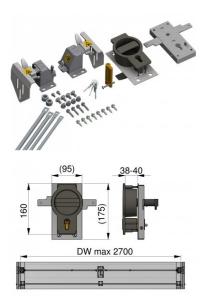

## **Product description**

Cylinder lock suitable for residential doors with 38-42 mm panels. This complete set is suitable for doors with a maximum width of 2700 mm. For doors with a width between 2700 mm and 5000 mm a separate rod connection (280104-2350) is required. Including fasteners. Application: HOME-X, HOME-F, HOME-R, SF200, SFR200 & SRR70.

## **Technical information**

| Euro_Cylinder  | ~                |
|----------------|------------------|
| Surface finish | Galvanized       |
| Material       | Galvanized steel |
| HOME-F         | ✓                |
| HOME-R         | ~                |
| HOME-X         | ✓                |
| Residential    | ~                |