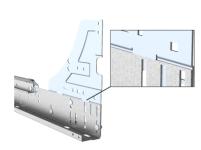

## **Product description**

Side connection plate for HOME system. Covering gap between the curve and upper tracks. With extra hole for easy measuring. Application: HOME-X, HOME-F & HOME-R. Material:Zinc plated steel. Right version.