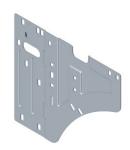

## **Product description**

Side connection plate for HOME system. Covering gap between the curve and upper tracks. With extra hole for easy measuring. Application: HOME-X, HOME-F & HOME-R. Material:Zinc plated steel. Right version.