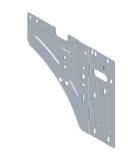

## **Product description**

Side connection plate for HOME system. Covering gap between the curve and upper tracks. With extra hole for easy measuring. Application: HOME-X, HOME-F & HOME-R. Material:Zinc plated steel. Left version.