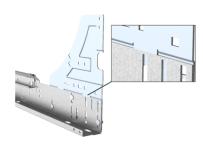

## **Product description**

Side connection plate for HOME system. Covering gap between the curve and upper tracks. With extra hole for easy measuring. Application: HOME-X, HOME-F & HOME-R. Material:Zinc plated steel. Left version.