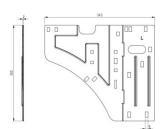

## **Product description**

Side connection plate for HOME system. Covering gap between the curve and upper tracks. With extra hole for easy measuring. Application: HOME-X, HOME-F & HOME-R. Material:Zinc plated steel. Left version.

## **Technical information**

| HOME Zero         | ✓                |
|-------------------|------------------|
| Residential       | ✓                |
| Thickness (mm)    | 2.00             |
| Material          | Galvanized steel |
| HOME-R            | ✓                |
| HOME-F            | <b>✓</b>         |
| HOME-X            | ✓                |
| HOMF Anti Burglar | ✓                |