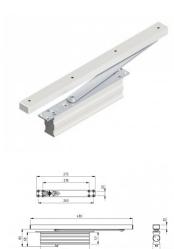

## 875074

Concealed door closer with guide track 480mm

Door Weight (Kg) Max Door Width Inni 40-65 950

| Unit        | Piece |
|-------------|-------|
| Box         | 10    |
| Pallet      | 250   |
| Weight (kg) | 1.95  |

## **Product description**

Door closer, recessed version, therefore the door closer is not visible. Suitable for a door of max. 950mm door width and max. weight of 65 kg. Matching end stops: 280200 and matching screws 150807 + 150126.