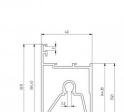

## **Product description**

With this profile it is possible, together with top profile 820620 and the spacers 80554, 80557 and 820606, to make a full-vision panel.

Suitable for 40mm Epco, Kingspan and Tecnopan. Is the replacement of profile  $820601\,$ 

Matching seal rubber for Epco: 80499

Sealing rubber for Kingspan/Tecnopan not necessary

Material: anodized aluminum. Industrial and residential use.

## **Technical information**

| Kingspan       | <b>~</b>  |
|----------------|-----------|
| Tecnopan       | <b>~</b>  |
| Residential    | <b>~</b>  |
| Material       | Aluminium |
| Length (mm)    | 7200      |
| Surface finish | -         |