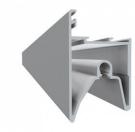

## **Product description**

With this profile it is possible, together with top profile 820620 and the spacers 80554, 80557 and 820606, to make a full-vision panel.

Suitable for 40mm Epco, Kingspan and Tecnopan. Is the replacement of profile  $820601\,$ 

Matching seal rubber for Epco: 80499

Sealing rubber for Kingspan/Tecnopan not necessary

Material: anodized aluminum. Industrial and residential use.