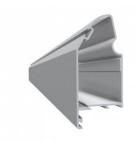

## 820620-7200

Alu Full Vision Top Profile KDC-TP Pan=40 Ano L=7200

| Unit        | Piece |
|-------------|-------|
| Box         | 2     |
| Pallet      | 40    |
| Weight (kg) | 7.5   |

## **Product description**

With this profile it is possible, together with bottom profile 820621 and the spacers 80554, 80557 and 820606, to make a full-vision panel.

Suitable for 40mm Kingspan & Tecnopan.

Matching seal rubber for top panel: 875031.

Material: anodized aluminum. Industrial and residential use.