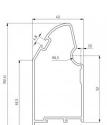

## 820620-7200

Alu Full Vision Top Profile KDC-TP Pan=40 Ano L=7200

| Unit        | Piece |
|-------------|-------|
| Box         | 2     |
| Pallet      | 40    |
| Weight (kg) | 7.5   |

## **Product description**

With this profile it is possible, together with bottom profile 820621 and the spacers 80554, 80557 and 820606, to make a full-vision panel.

Suitable for 40mm Kingspan & Tecnopan.

## **Technical information**

| Kingspan       | <b>~</b>  |
|----------------|-----------|
| Tecnopan       | ✓         |
| Residential    | <b>~</b>  |
| Material       | Aluminium |
| Length (mm)    | 7200      |
| Surface finish | -         |