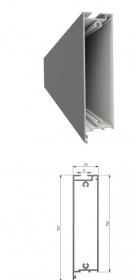

## 820606-7200

Alu Full Vision Side Profile H=152 Pan=40 Ano L=7200

| Unit        | Piece |
|-------------|-------|
| Box         | 2     |
| Pallet      | 32    |
| Weight (kg) | 15.8  |

## **Product description**

With this side profile it is possible, together with RES top profiles 820600, 820610, 820620 and RES bottom profiles 820611, 820621, to create a full-vision panel for wide doors >4500.

Of course also suitable in combination with INDUS top profile 80556 and INDUS bottom profile 80555.

This profile also has the functionality to be used as a bottom profile with bottom seal rubber.

Suitable for 40mm panels.

Material: anodized aluminum.

Industrial and residential use.